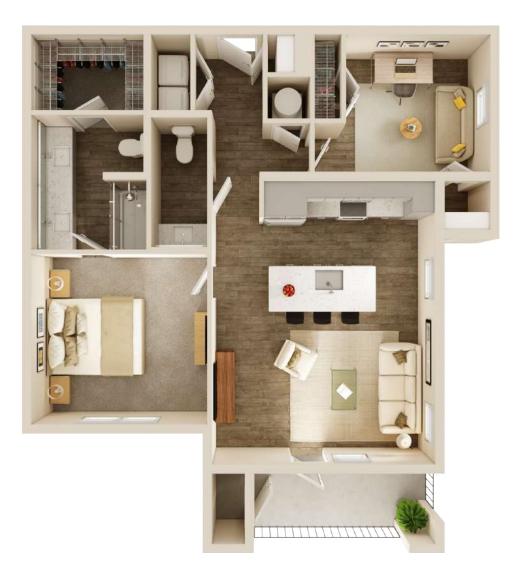

## **A4DP** 1 BED / 1.5 BATH / DEN

**959 - 977** SQ. FT.

| www.station42killeen.com | STATION<br>FORTY TWO | 801 South W.S. Young Drive   Killeen, TX 76541 |
|--------------------------|----------------------|------------------------------------------------|
|                          |                      | www.station42killeen.com                       |